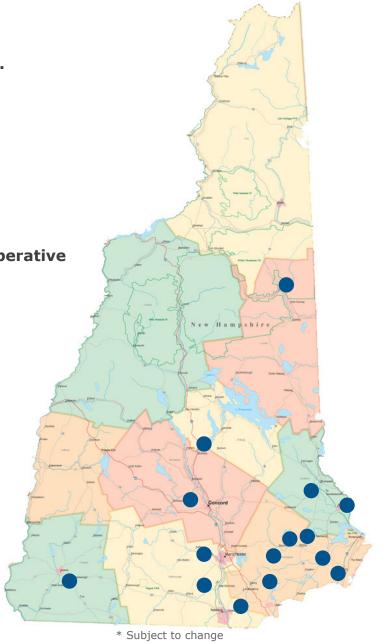

### Fannie Mae-Approved Resident-Owned Communities (ROCs) in New Hampshire\*

- Bayview Village Cooperative, Inc. Dover, NH (Expires 1/23/26)
- Black Bear Village Cooperative North Conway, NH (Expires 11/7/25)
- Camp Sargent Road Cooperative, Inc. Merrimack, NH (Expires 9/29/24)
- Elm Brook Village Cooperative, Inc. Hopkinton, NH (Expires 4/6/24
- Exeter-Hampton Cooperative, Inc. Exeter, NH (Expires 4/17/26)
- **Granite Estates Cooperative, Inc.** Derry, NH (Expires 1/30/26)
- Lakes Region Mobile Home Park Cooperative Belmont, NH (Expires 03/20/26)
- Lilac Drive Cooperative Raymond, NH (Expires 03/01/26)
- Medvil Cooperative Goffstown, NH (Expires 2/6/26)
- Otarnic Pond Cooperative, Inc. Hudson, NH (Expires 2/12/26)
- Pepperidge Woods Cooperative Barrington, NH (Expires 11/29/25)
- Seacrest Cooperative Seabrook, NH (Expires 2/8/26)
- Tranquility Estates Cooperative Raymond, NH (Expires 8/17/25)
- View Point Cooperative Swanzey, NH (Expires 3/3/24)